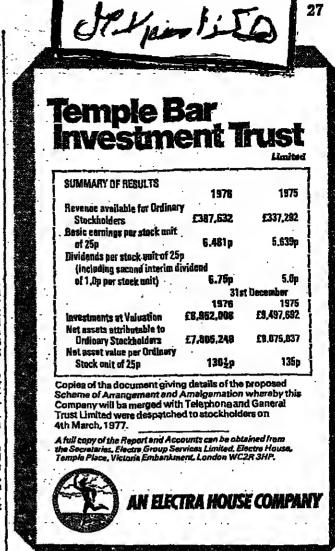

tion was 3,454 tonoes compared with 2,056 tonnes in the corresponding period of the 1975-76 year.

The figures consolidate the trend apparent in the first half of the year. Last Friday Ayer Hitam announced net profits for the half to December of \$M12.9m. (£2.9m.) compared with \$M1.8 in the 1973-76 first half.

Elsewhere in the Trough group. Trough Mines produced 359 tonnes in the first two months of its current financial year, compared with 321 tonnes in January and February, 1975. Outputs are listed in the following table:

|             | tomes | lomes | ton |
|-------------|-------|-------|-----|
| Arer Bitant | 273   | 276   | 3   |
| Sungel Best | 109   | 126   | 1   |
| Segreme     | .18   | 73    |     |
| Trends      | 167   | 192   | 1   |
|             |       |       |     |



# **United Biscuits**



1976 Preliminary Figures and Extracts from the Statement by the Chairman, Hector Laing.

## Results for the Year

1976 was another very successful year. We achieved real profit growth for the sixth consecutive year. As the following table shows, all eectors of our world-wide business contributed to that increase in Group profits over 1975.

| (Subject to final audit)              | 1976   | 1975   | Differenc | е "/         |
|---------------------------------------|--------|--------|-----------|--------------|
|                                       | £m .   | £m .   | Σin       | %            |
| Sales                                 | 200    | nena   | +42.4     | +16.3        |
| United Kingdom                        | 302.6  | 260.2  |           | +27.6